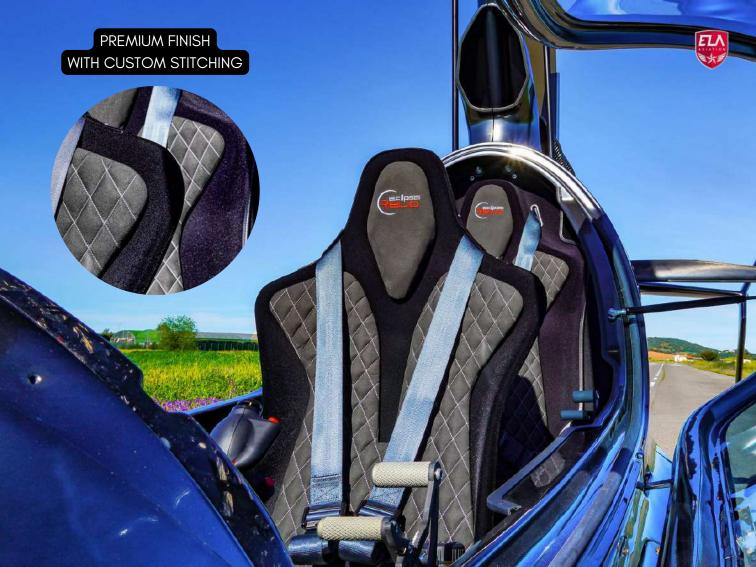

# TAKE-OFF FROM ANY HELIPORT

TAKE-OFF FROM ANY SURFACE

ENJOY THE EXHILARATION OF TANDEM FLIGHT

- MORE COMFORT
- MORE STABILITY
- MORE SPEED
- MORE VISIBILITY

THE GYROCOPTER WITH
THE BEST FLIGHT PERFORMANCE
IN THE WORLD.

# THE POWER

THE GYROCOPTER WITH THE SHORTEST TAKE-OFF OF IT'S GENERATION.