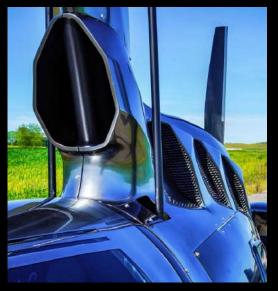

# EQUIPPED WITH THE INSTO-SYSTEM INSTANT TAKE-OFF <10M / <33FT.

# THE POWER

THE GYROCOPTER WITH THE SHORTEST TAKE-OFF OF IT'S GENERATION.

AESTHETICALLY DESIGNED WITH THE PILOT IN MIND.

INSTO-SYSTEM

POWERFUL ROTAX 916/160HP FUEL INJECTED; TURBO CHARGED ENGINE

81 LITERS / 21 GAL

SEATS AND CABIN HEATING

ADJUSTABLE COCKPIT

LED LIGHT

NAVIGATION AND STROBE LIGHTS