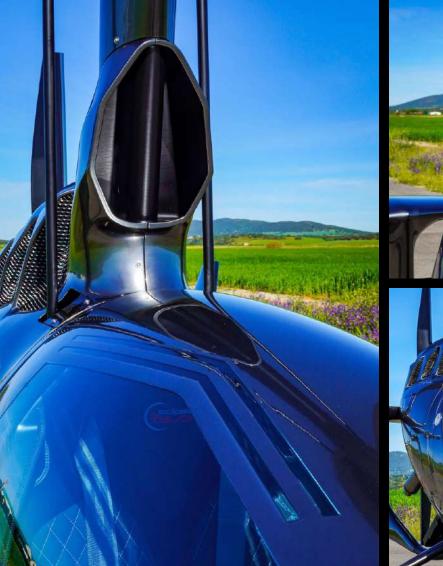

AESTHETICALLY DESIGNED WITH THE PILOT IN MIND.

INSTO-SYSTEM

POWERFUL ROTAX 916/160HP FUEL INJECTED; TURBO CHARGED ENGINE

81 LITERS / 21 GAL

SEATS AND CABIN HEATING

ADJUSTABLE COCKPIT

LED LIGHT

NAVIGATION AND STROBE LIGHTS

STORAGE COMPARTMENTS - 12KG