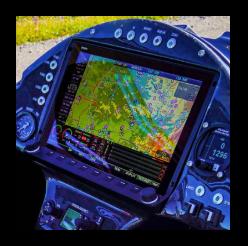

# DYNON SKYVIEW HDX 10"

# SEATS AND CABIN HEATING

Panel made of forged carbon, a piece of art made by our experts.

SkyView HDX is the flagship avionics system from Dynon. SkyView HDX features improved displays, beautiful design, unrivaled control ergonomics, and an upgraded touch interface.

### **INSTRUMENTS & AVIONICS**

- Dynon SkyView HDX 10"
- Digital airspeed ind.
- Radio SV-COM-X83.
- Trim pressure ind.