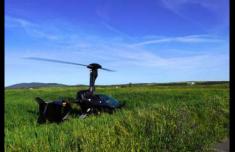

# EQUIPPED WITH THE INSTO-SYSTEM INSTANT TAKE-OFF <10M / <33FT.

# THE POWER

THE GYROCOPTER WITH THE SHORTEST TAKE-OFF OF IT'S GENERATION.

#### Take-off Roll

< 10 m / 33 ft