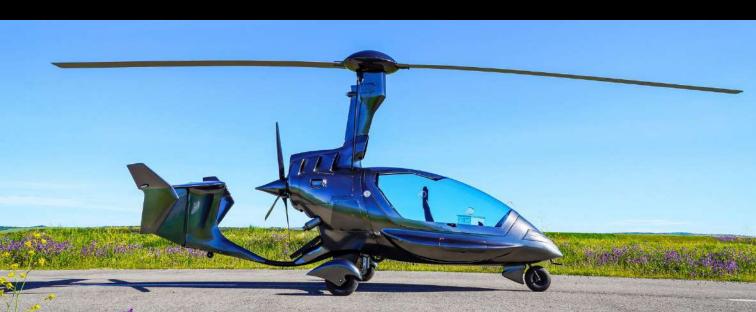

# TAKE-OFF FROM ANY HELIPORT

TAKE-OFF FROM ANY SURFACE

ENJOY THE EXHILARATION OF TANDEM FLIGHT

- MORE COMFORT
- MORE STABILITY
- MORE SPEED
- MORE VISIBILITY

THE GYROCOPTER WITH
THE BEST FLIGHT PERFORMANCE
IN THE WORLD.

# SAFE & EASY

THE EASIEST AND SAFEST AIRCRAFT TO FLY IN THE HISTORY OF AVIATION

TRANSITION TO THE REVO
IN AS LITTLE AS 2 FLIGHT HOURS

# THE POWER

THE GYROCOPTER WITH THE SHORTEST TAKE-OFF OF IT'S GENERATION.