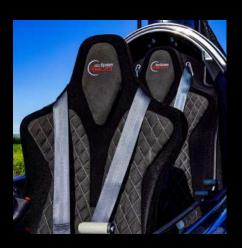

# SEATS AND CABIN HEATING

Panel made of forged carbon, a piece of art made by our experts.

SkyView HDX is the flagship avionics system from Dynon. SkyView HDX features improved displays, beautiful design, unrivaled control ergonomics, and an upgraded touch interface.

Comfortable seat and cabin heating system with two temperature settings.

THE REVO HAS THE BEST EQUIPPED INSTRUMENT PANEL IN ITS CLASS.

SUPERIOR INSTRUMENTATION IS STANDARD, WITH CAPABILITIES WELL ABOVE THE COMPETITION.

# **INNOVATIVE DESIGN**

EQUIPPED WITH
THE HIGHEST QUALITY UPHOLSTERY.
WRAPPED IN AUTHENTIC ALCANTARA FABRIC.

ELA ACADEMY INTERNATIONAL. INCLUDES 3 HOURS OF TRANSITION TRAINING WITH THE PURCHASE OF ANY NEW GYROCOPTER (REQUEST MORE INFORMATION ABOUT THE TERMS AND CONDITIONS IN YOUR COUNTRY).

#### **FULLY EQUIPPED**

- Rotax 916 iS (160Hp).
- "High-Speed" rotor.
- DUC Flashblack 2-R propeller. (Duc propeller ask for +info)
- Powerful automatic pre-rotator.
- Pitch and roll trim.
- Hydraulic disc brakes with parking system.
- 81 liters / 21 gal fuel tank
- Dual Control for instruction.
- LIPO Battery.
- Aluminum rotor blades.
- Metallic, Gloss or matte colors available.
- Alcantara wrapped seats.
- Powerful cabin heating.
- Seats heating.
- LED landing lights.
- Nav/Strobe lights in winglets.
- Four point harnesses set (Schroth).
- Radio installation with LEMO or Standard dual GA connectors.
- USB Power plug in front and rear seat.