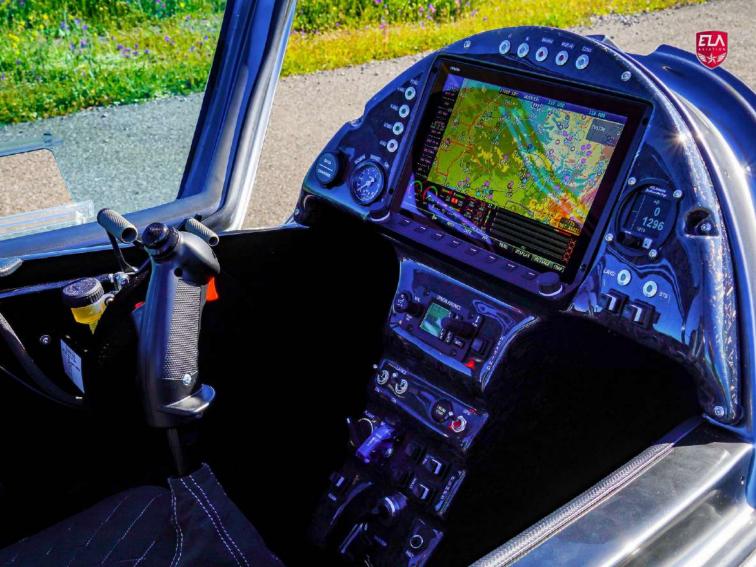

# DYNON SKYVIEW HDX 10"

# SEATS AND CABIN HEATING

Panel made of forged carbon, a piece of art made by our experts.

SkyView HDX is the flagship avionics system from Dynon. SkyView HDX features improved displays, beautiful design, unrivaled control ergonomics, and an upgraded touch interface.

Comfortable seat and cabin heating system with two temperature settings.

THE REVO HAS THE BEST EQUIPPED INSTRUMENT PANEL IN ITS CLASS.

SUPERIOR INSTRUMENTATION IS STANDARD, WITH CAPABILITIES WELL ABOVE THE COMPETITION.

### **INSTRUMENTS & AVIONICS**

- Dynon SkyView HDX 10"
- Digital airspeed ind.
- Radio SV-COM-X83.
- Trim pressure ind.