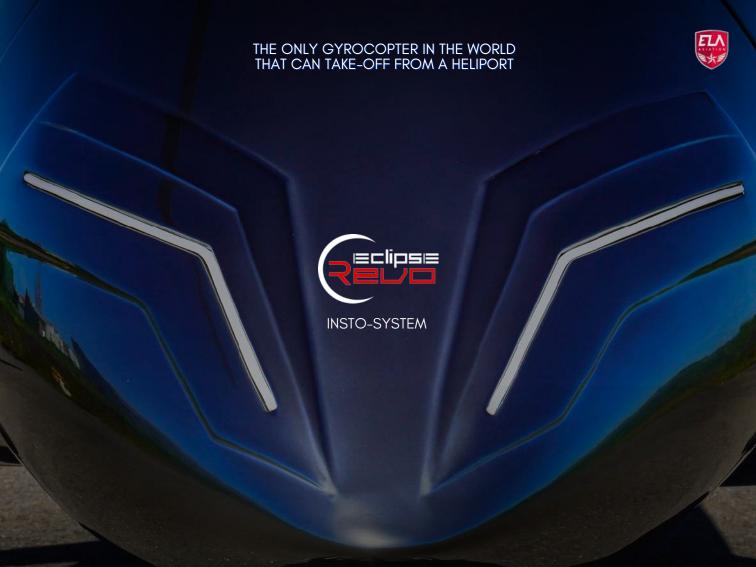

# EQUIPPED WITH THE INSTO-SYSTEM INSTANT TAKE-OFF <10M / <33FT.

AESTHETICALLY DESIGNED WITH THE PILOT IN MIND.

INSTO-SYSTEM

POWERFUL ROTAX 916/160HP FUEL INJECTED; TURBO CHARGED ENGINE

81 LITERS / 21 GAL

SEATS AND CABIN HEATING

ADJUSTABLE COCKPIT

LED LIGHT

NAVIGATION AND STROBE LIGHTS