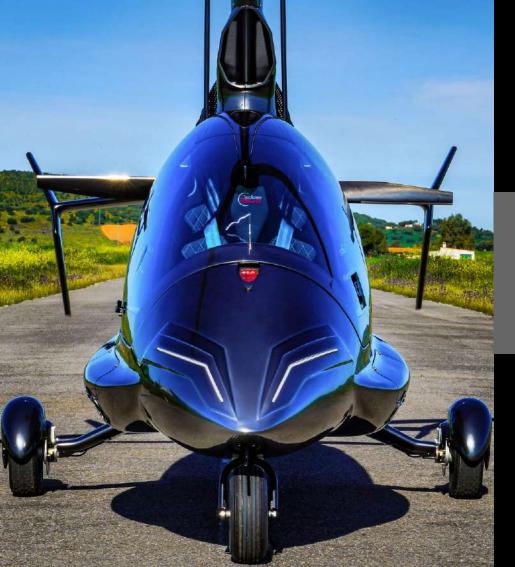

# FORGED CARBON PANEL

AESTHETICALLY DESIGNED WITH THE PILOT IN MIND.

INSTO-SYSTEM

POWERFUL ROTAX 916/160HP FUEL INJECTED; TURBO CHARGED ENGINE

81 LITERS / 21 GAL

SEATS AND CABIN HEATING

ADJUSTABLE COCKPIT

LED LIGHT

NAVIGATION AND STROBE LIGHTS

# **INNOVATIVE DESIGN**

EQUIPPED WITH
THE HIGHEST QUALITY UPHOLSTERY.
WRAPPED IN AUTHENTIC ALCANTARA FABRIC.

ELA ACADEMY INTERNATIONAL. INCLUDES 3 HOURS OF TRANSITION TRAINING WITH THE PURCHASE OF ANY NEW GYROCOPTER (REQUEST MORE INFORMATION ABOUT THE TERMS AND CONDITIONS IN YOUR COUNTRY).