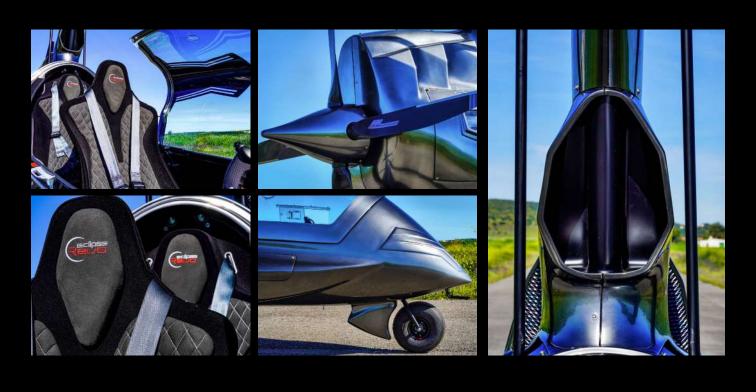

Comfortable seat and cabin heating system with two temperature settings.

THE REVO HAS THE BEST EQUIPPED INSTRUMENT PANEL IN ITS CLASS.

SUPERIOR INSTRUMENTATION IS STANDARD, WITH CAPABILITIES WELL ABOVE THE COMPETITION.

# **INNOVATIVE DESIGN**

EQUIPPED WITH
THE HIGHEST QUALITY UPHOLSTERY.
WRAPPED IN AUTHENTIC ALCANTARA FABRIC.

ELA ACADEMY INTERNATIONAL. INCLUDES 3 HOURS OF TRANSITION TRAINING WITH THE PURCHASE OF ANY NEW GYROCOPTER (REQUEST MORE INFORMATION ABOUT THE TERMS AND CONDITIONS IN YOUR COUNTRY).

#### **FULLY EQUIPPED**

- Rotax 916 iS (160Hp).
- "High-Speed" rotor.
- DUC Flashblack 2-R propeller. (Duc propeller ask for +info)
- Powerful automatic pre-rotator.
- Pitch and roll trim.
- Hydraulic disc brakes with parking system.
- 81 liters / 21 gal fuel tank
- Dual Control for instruction.
- LIPO Battery.
- Aluminum rotor blades.
- Metallic, Gloss or matte colors available.
- Alcantara wrapped seats.
- Powerful cabin heating.
- Seats heating.
- LED landing lights.
- Nav/Strobe lights in winglets.
- Four point harnesses set (Schroth).
- Radio installation with LEMO or Standard dual GA connectors.
- USB Power plug in front and rear seat.