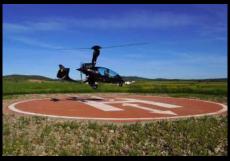

# TAKE-OFF FROM ANY HELIPORT

TAKE-OFF FROM ANY SURFACE

ENJOY THE EXHILARATION OF TANDEM FLIGHT

- MORE COMFORT
- MORE STABILITY
- MORE SPEED
- MORE VISIBILITY

THE GYROCOPTER WITH
THE BEST FLIGHT PERFORMANCE
IN THE WORLD.

# THE POWER

THE GYROCOPTER WITH THE SHORTEST TAKE-OFF OF IT'S GENERATION.

#### Take-off Roll

< 10 m / 33 ft