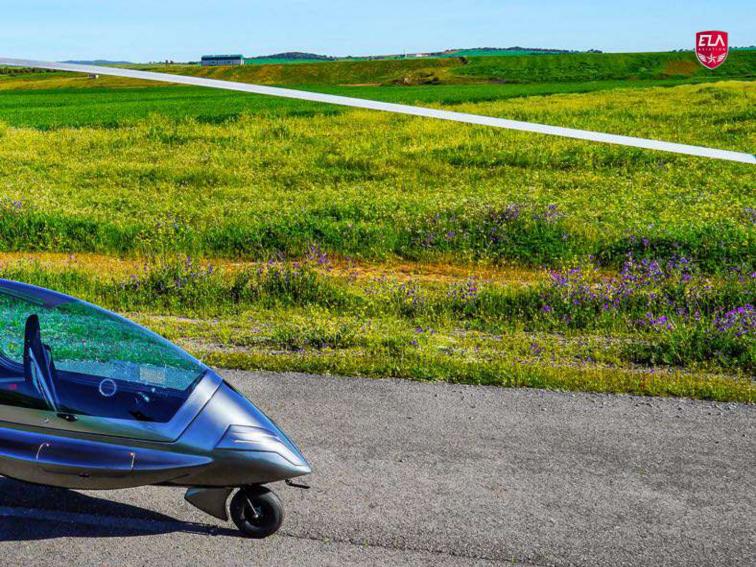

# EQUIPPED WITH THE INSTO-SYSTEM INSTANT TAKE-OFF <10M / <33FT.

# TAKE-OFF FROM ANY HELIPORT

TAKE-OFF FROM ANY SURFACE

ENJOY THE EXHILARATION OF TANDEM FLIGHT

- MORE COMFORT
- MORE STABILITY
- MORE SPEED
- MORE VISIBILITY

THE GYROCOPTER WITH
THE BEST FLIGHT PERFORMANCE
IN THE WORLD.

# THE POWER

THE GYROCOPTER WITH THE SHORTEST TAKE-OFF OF IT'S GENERATION.

#### Take-off Roll

< 10 m / 33 ft