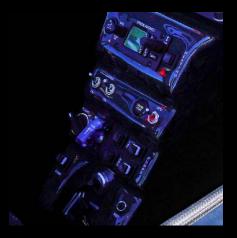

# FORGED CARBON PANEL

# SEATS AND CABIN HEATING

Panel made of forged carbon, a piece of art made by our experts.

SkyView HDX is the flagship avionics system from Dynon. SkyView HDX features improved displays, beautiful design, unrivaled control ergonomics, and an upgraded touch interface.

Comfortable seat and cabin heating system with two temperature settings.

THE REVO HAS THE BEST EQUIPPED INSTRUMENT PANEL IN ITS CLASS.

SUPERIOR INSTRUMENTATION IS STANDARD, WITH CAPABILITIES WELL ABOVE THE COMPETITION.