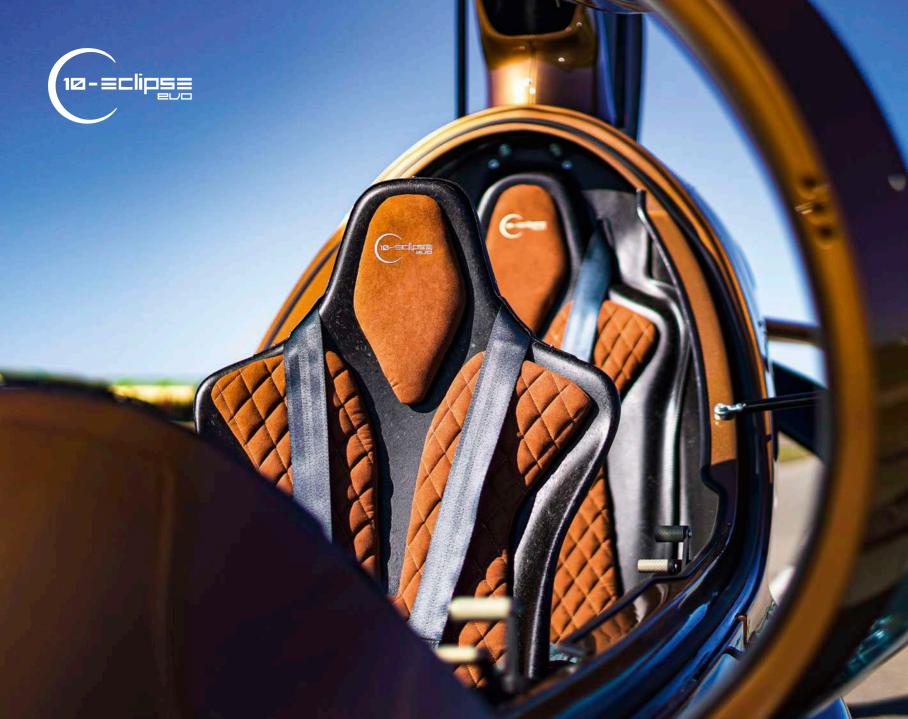

### SEATS HEATING

## INNOVATIVE DESIGN

EQUIPPED WITH
THE HIGHEST QUALITY UPHOLSTERY.
CONFIGURE THE ALCANTARA SEATS
TO YOUR LIKING!

METALLIC

BRIGHT

MATTE

- 81 liters (21 gal) fuel tank.
- Metallic, plain or matte colors available.
- Alcantara or leather seats.
- Powerful cabin heating.
- Nav/Strobe lights in winglets.
- Seats heating.
- LED landing lights.
- LIPO Battery.