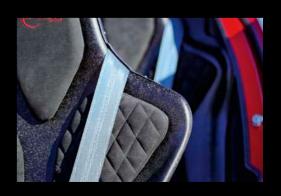

### SEATS HEATING

- 81 liters (21 gal) fuel tank.
- Metallic, plain or matte colors available.
- Alcantara or leather seats.
- Powerful cabin heating.
- Nav/Strobe lights in winglets.
- Seats heating.
- LED landing lights.
- LIPO Battery.