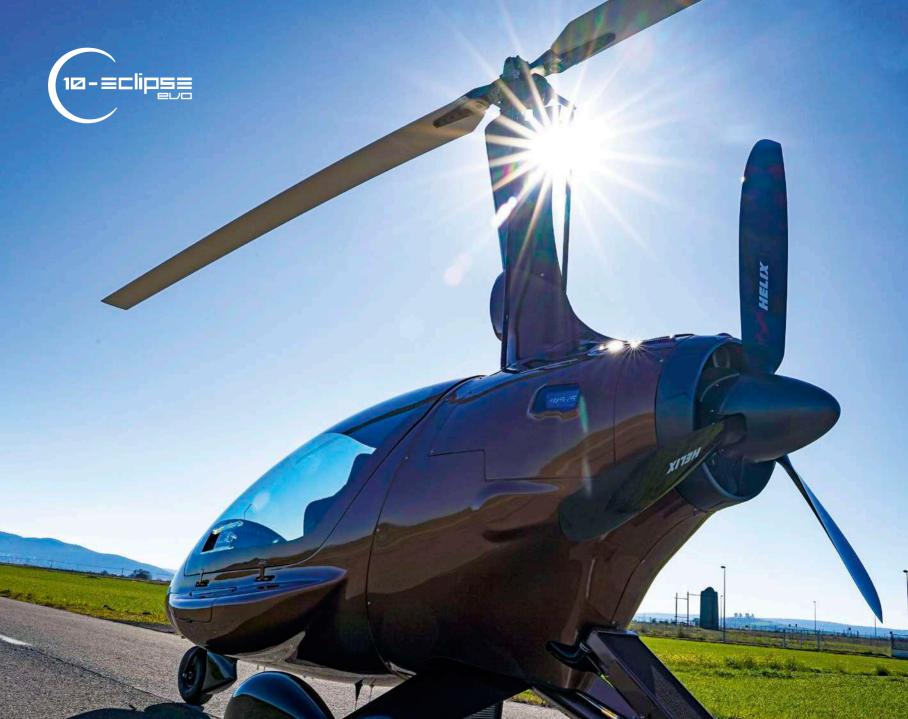

# DESIGNED TO MAKE YOU FEEL SPECIAL. AS ONLY YOU DESERVE

## SAFETY

OUR GYROCOPTERS ARE CERTIFIED UNDER THE STRICTEST STANDARDS OF RECREATIONAL AVIATION.

Horse Power Rotax 915 iS 140 hp Top Speed 200 km/h 125 mph Range 600 km 373 miles

THE ONLY CERTIFIED GYROCOPTER THAT HAS BROKEN THE BARRIER OF 200KM/H!