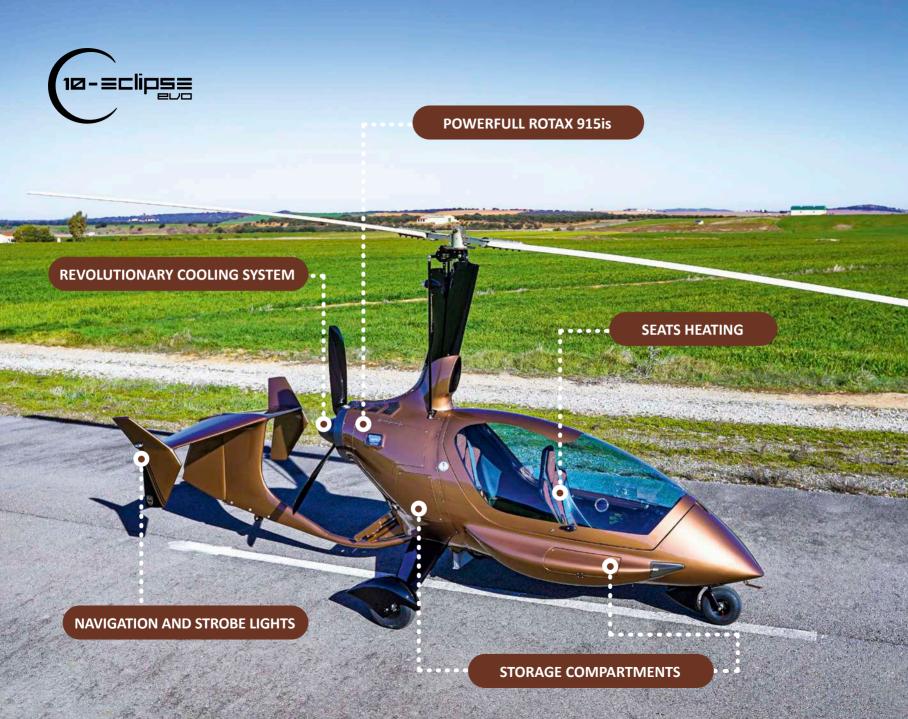

## SAFETY

OUR GYROCOPTERS ARE CERTIFIED UNDER THE STRICTEST STANDARDS OF RECREATIONAL AVIATION.

Horse Power Rotax 915 iS 140 hp Top Speed 200 km/h 125 mph Range 600 km 373 miles

THE ONLY CERTIFIED GYROCOPTER THAT HAS BROKEN THE BARRIER OF 200KM/H!

### SEATS HEATING

## FULLY EQUIPPED

- Rotax 915 iS (140Hp).
- "High-Speed" rotor.
- Helix three-bladed propeller.
   (Duc propellers ask for + info)
- Powerful automatic pre-rotator
- Pitch and roll trim.
- Hydraulic disc brakes with parking system.

- 81 liters (21 gal) fuel tank.
- Metallic, plain or matte colors available.
- Alcantara or leather seats.
- Powerful cabin heating.
- Nav/Strobe lights in winglets.
- Seats heating.
- LED landing lights.
- LIPO Battery.