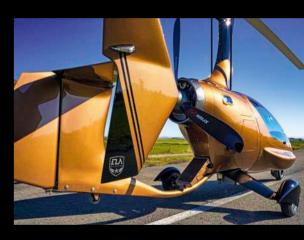

## SAFETY

OUR GYROCOPTERS ARE CERTIFIED UNDER THE STRICTEST STANDARDS OF RECREATIONAL AVIATION.

Horse Power Rotax 915 iS 140 hp Top Speed 200 km/h 125 mph Range 600 km 373 miles

THE ONLY CERTIFIED GYROCOPTER THAT HAS BROKEN THE BARRIER OF 200KM/H!

# DESIGNED TO MAKE YOU FEEL SPECIAL. AS ONLY YOU DESERVE