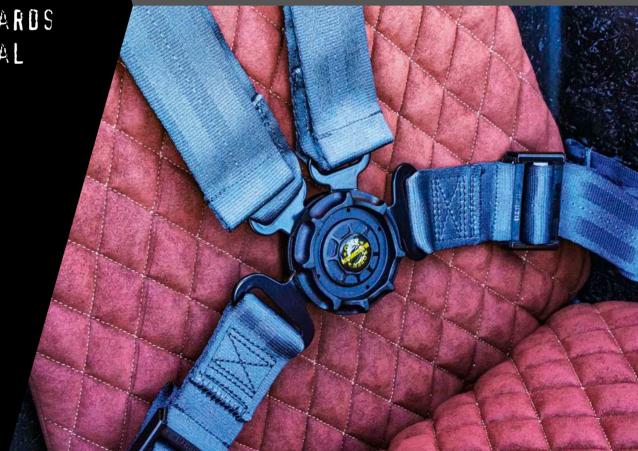

## SAFETY

OUR GYROCOPTERS ARE CERTIFIED UNDER THE STRICTEST STANDARDS OF RECREATIONAL AVIATION.

Horse Power Rotax 915 iS 140 hp Top Speed 200 km/h 125 mph Range 600 km 373 miles

THE ONLY CERTIFIED GYROCOPTER THAT HAS BROKEN THE BARRIER OF 200KM/H!

#### **Engine**

Rotax 915 iS (140 hp)

## FULLY EQUIPPED

- Rotax 915 iS (140Hp).
- "High-Speed" rotor.
- Helix three-bladed propeller.
   (Duc propellers ask for + info)
- Powerful automatic pre-rotator
- Pitch and roll trim.
- Hydraulic disc brakes with parking system.