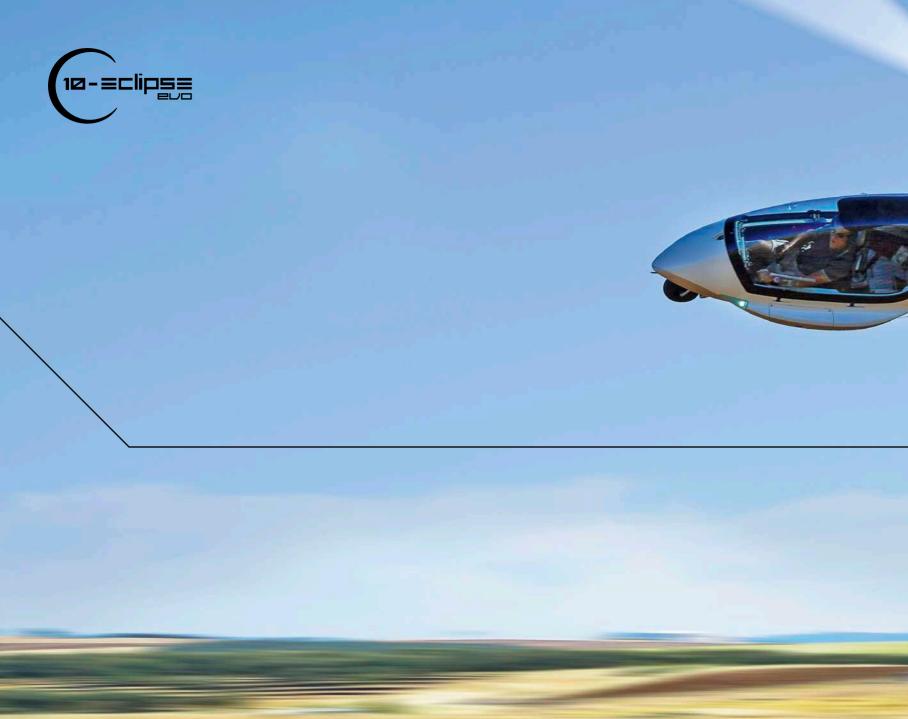

# DESIGNED TO MAKE YOU FEEL SPECIAL. AS ONLY YOU DESERVE

## SAFETY

OUR GYROCOPTERS ARE CERTIFIED UNDER THE STRICTEST STANDARDS OF RECREATIONAL AVIATION.

Horse Power Rotax 915 iS 140 hp Top Speed 200 km/h 125 mph Range 600 km 373 miles

THE ONLY CERTIFIED GYROCOPTER THAT HAS BROKEN THE BARRIER OF 200KM/H!