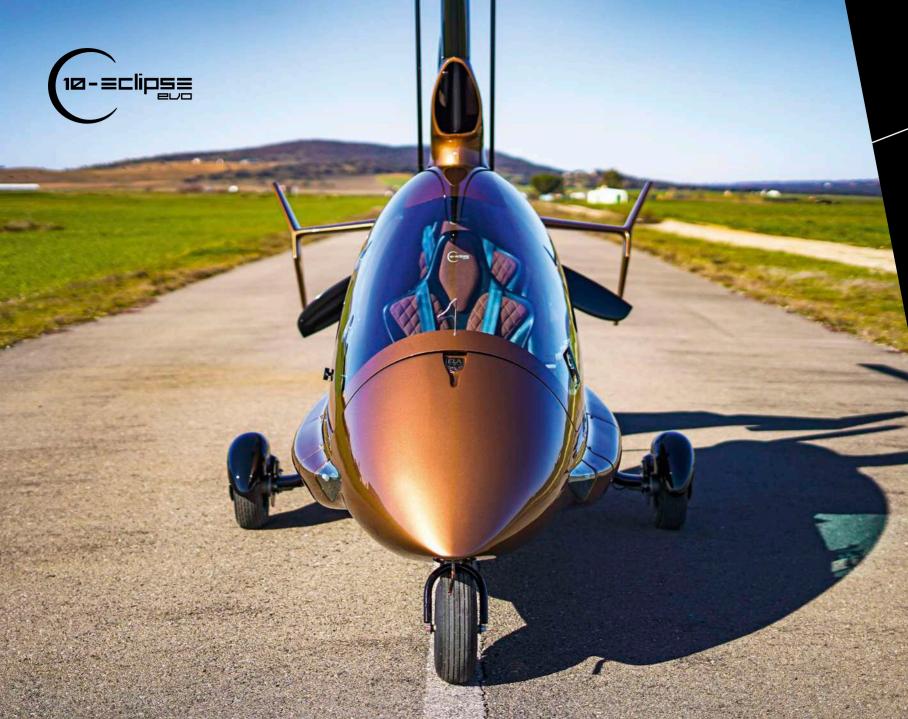

### SEATS HEATING

- 81 liters (21 gal) fuel tank.
- Metallic, plain or matte colors available.
- Alcantara or leather seats.
- Powerful cabin heating.
- Nav/Strobe lights in winglets.
- Seats heating.
- LED landing lights.
- LIPO Battery.