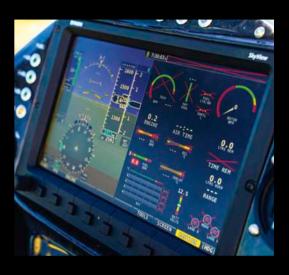

## DYNON SKYVIEW HDX 10"

Panel made of forged carbon, a piece of art made by our experts.

Comfortable seat heating system with two temperature settings.

SkyView HDX is the flagship avionics system from Dynon. SkyView HDX features improved displays, beautiful design, unrivaled control ergonomics, and an upgraded touch interface.

## INSTRUMENTS & AVIONICS

- Dynon SkyView HDX 10''.
- Digital airspeed ind.
- Radio SV-COM-X83.

- Trim pressure indicator.
- USB Power plug in front and rear seat.