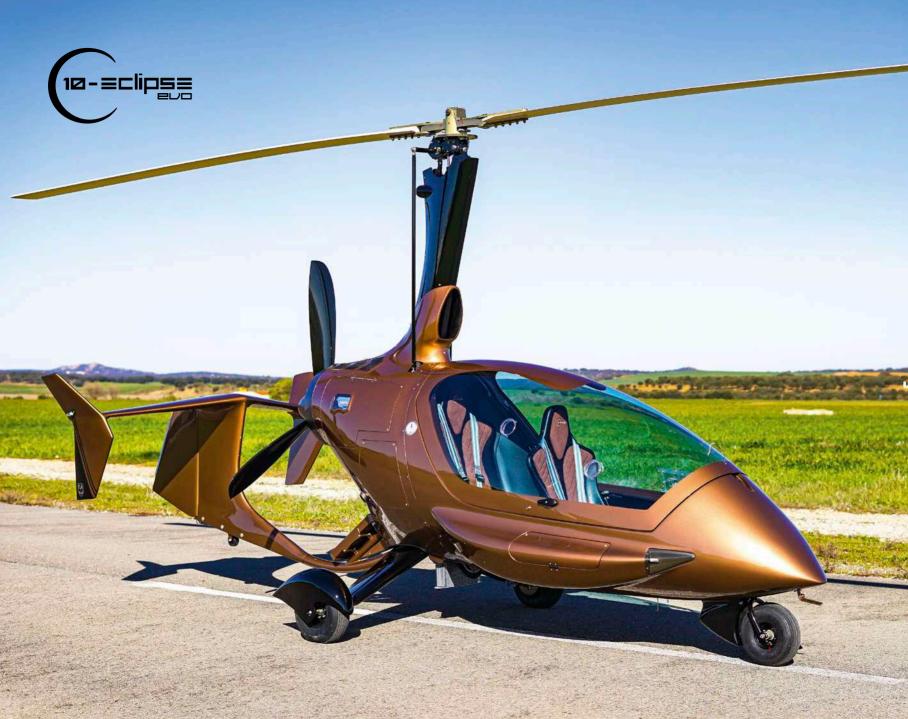

# DESIGNED TO MAKE YOU FEEL SPECIAL. AS ONLY YOU DESERVE

## SAFETY

OUR GYROCOPTERS ARE CERTIFIED UNDER THE STRICTEST STANDARDS OF RECREATIONAL AVIATION.

Horse Power Rotax 915 iS 140 hp Top Speed 200 km/h 125 mph Range 600 km 373 miles

THE ONLY CERTIFIED GYROCOPTER THAT HAS BROKEN THE BARRIER OF 200KM/H!

THE EVO HAS THE BEST EQUIPPED PANEL IN ITS CLASS,
WITH SUPERIOR STANDARD INSTRUMENTATION THAN THE COMPETITION AND
SUPERIOR AESTHETICS MADE OF CARBON FIBER THAT YOU WILL FALL IN LOVE WITH.