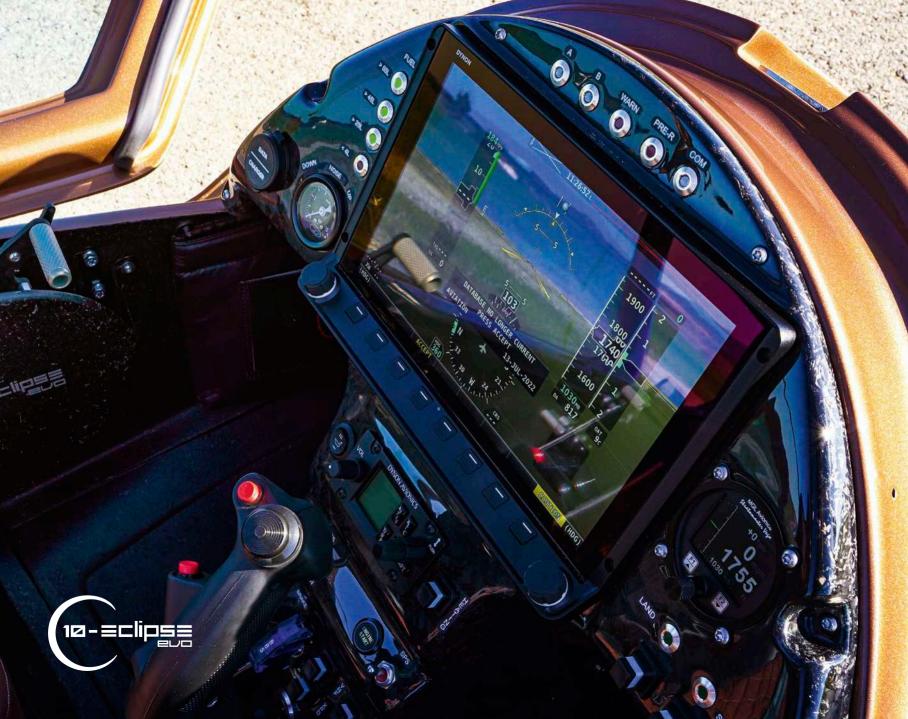

## DYNON SKYVIEW HDX 10"

Panel made of forged carbon, a piece of art made by our experts.

Comfortable seat heating system with two temperature settings.

SkyView HDX is the flagship avionics system from Dynon. SkyView HDX features improved displays, beautiful design, unrivaled control ergonomics, and an upgraded touch interface.

THE EVO HAS THE BEST EQUIPPED PANEL IN ITS CLASS,
WITH SUPERIOR STANDARD INSTRUMENTATION THAN THE COMPETITION AND
SUPERIOR AESTHETICS MADE OF CARBON FIBER THAT YOU WILL FALL IN LOVE WITH.

## INSTRUMENTS & AVIONICS

- Dynon SkyView HDX 10''.
- Digital airspeed ind.
- Radio SV-COM-X83.

- Trim pressure indicator.
- USB Power plug in front and rear seat.