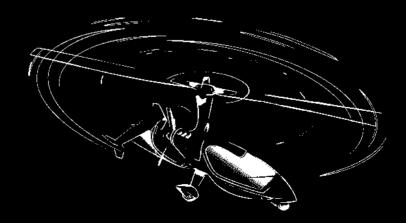

## SAFETY

OUR GYROCOPTERS ARE CERTIFIED UNDER THE STRICTEST STANDARDS OF RECREATIONAL AVIATION.

Horse Power Rotax 915 iS 140 hp Top Speed 200 km/h 125 mph Range 600 km 373 miles

THE ONLY CERTIFIED GYROCOPTER THAT HAS BROKEN THE BARRIER OF 200KM/H!