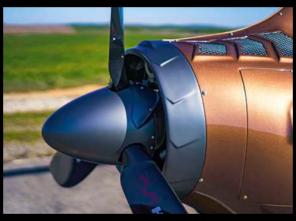

## SAFETY

OUR GYROCOPTERS ARE CERTIFIED UNDER THE STRICTEST STANDARDS OF RECREATIONAL AVIATION.

Horse Power Rotax 915 iS 140 hp Top Speed 200 km/h 125 mph Range 600 km 373 miles

THE ONLY CERTIFIED GYROCOPTER THAT HAS BROKEN THE BARRIER OF 200KM/H!

## FULLY EQUIPPED

- Rotax 915 iS (140Hp).
- "High-Speed" rotor.
- Helix three-bladed propeller.
   (Duc propellers ask for + info)
- Powerful automatic pre-rotator
- Pitch and roll trim.
- Hydraulic disc brakes with parking system.