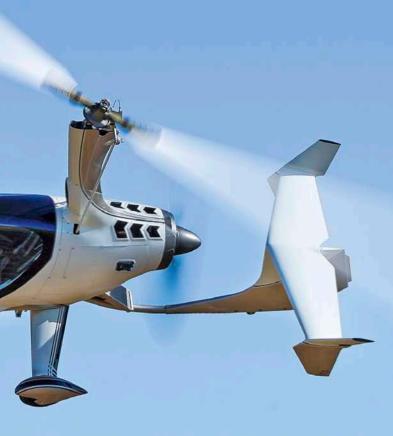

## SAFETY

OUR GYROCOPTERS ARE CERTIFIED UNDER THE STRICTEST STANDARDS OF RECREATIONAL AVIATION.

Horse Power Rotax 915 iS 140 hp Top Speed 200 km/h 125 mph Range 600 km 373 miles

THE ONLY CERTIFIED GYROCOPTER THAT HAS BROKEN THE BARRIER OF 200KM/H!

## FULLY EQUIPPED

- Rotax 915 iS (140Hp).
- "High-Speed" rotor.
- Helix three-bladed propeller.
   (Duc propellers ask for + info)
- Powerful automatic pre-rotator
- Pitch and roll trim.
- Hydraulic disc brakes with parking system.